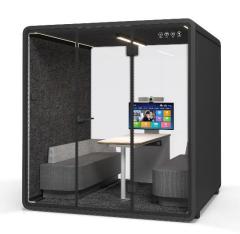

## **Modular Booths**

- QUBIC booths come in 4 sizes, from a 1-pax phone booth to a 6pax meeting room
- Proprietary access control technology integrated with the booking app
- Customizable options for color and external finishes
- Additional modules options (e.g. anti-virus nano-coating, AV Setup)
- Can be purchased separately

# Booth Colour Options

Auto-unlock feature in event of power outage

Anti-virus Nanocoating feature (optional)

No-touch exit pad to unlock door to exit

Emergency door release to ensure rapid exit in the event of an emergency