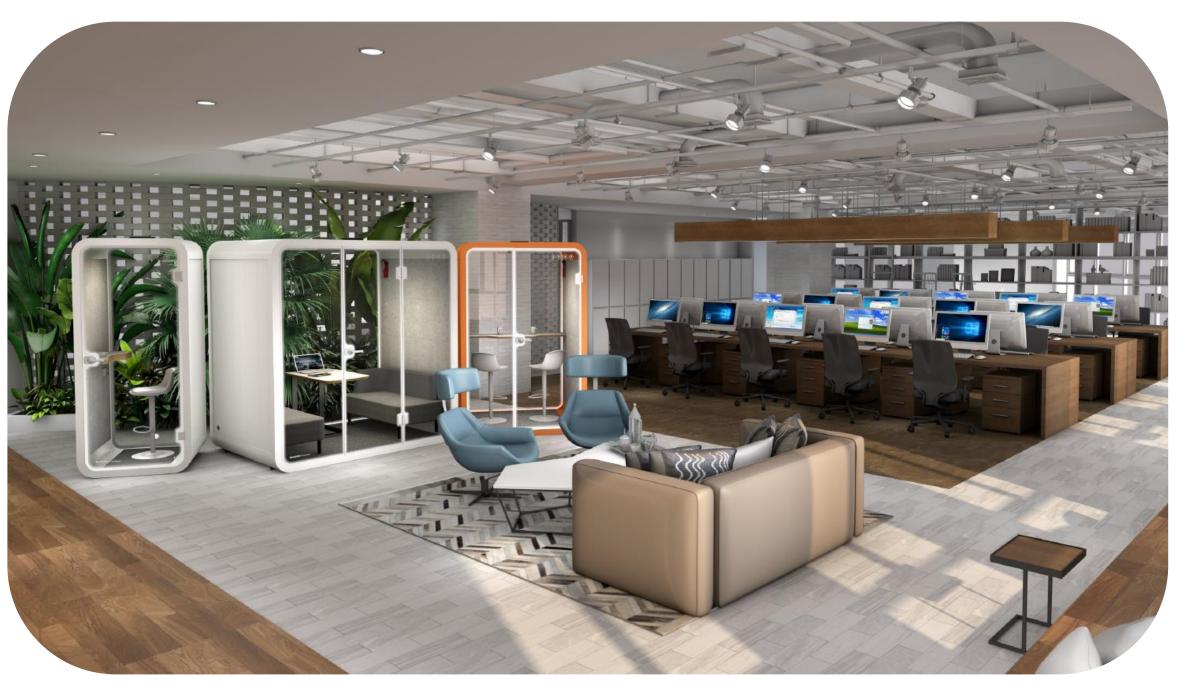

## Where Can QUBIC Be Used?

Empty floor

F&B

Lobby area

Any idle space

Office space

## What Are The Benefits?

- Quickly create **private areas** for people to work or meet
- Modular system eliminates the need for messy renovations
- **Project completion within 1 day** ensures minimal disruption to operations
- **Top-of-the-line quality** for 60% the price of similar premium booths and up to 70% less than traditional office fit-outs
- Smart capabilities provide owners with booking functionality, monetization and analytics to track utilization for future planning

## **Modular Booths**

- QUBIC booths come in 4 sizes, from a 1-pax phone booth to a 6pax meeting room
- Proprietary access control technology integrated with the booking app
- Customizable options for color and external finishes
- Additional modules options (e.g. anti-virus nano-coating, AV Setup)
- Can be purchased separately