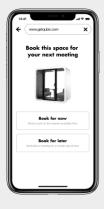

### **Software**

**Web app** supports real-time bookings and space management for work and meeting spaces

- Simple booking confirmation and access (for meeting rooms) via QR code
- 'Grey-label' solution promoting your brand
- Potential integration into existing client digital assets

Admin portal provides work and meeting space management

- Manage availability
- Usage data and analytics