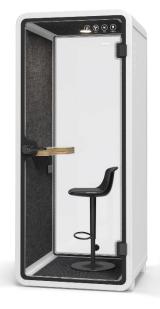

## **QUBIC Solo**

#### Phone booth

External Dimensions (mm):

- 936 (D) x 1000 (W) x 2300 (H) Internal Dimensions (mm):
- 900 (D) x 840 (W) x 2140 (H) Area:
- 0.9 m<sup>2</sup> / 10.1 ft<sup>2</sup>