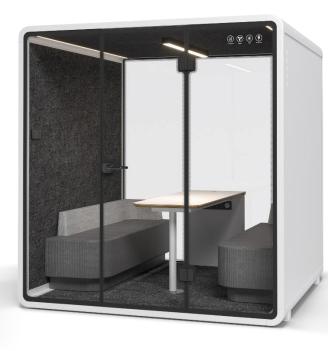

## **QUBIC Ultra**

#### 5-6 pax meeting pod

External Dimensions (mm):

- 2136 (D) x 2200 (W) x 2300 (H) Internal Dimensions (mm):
  - 2100 (D) x 2040 (W) x 2140 (H)

#### Area:

• 4.7 m<sup>2</sup> / 50.6 ft<sup>2</sup>