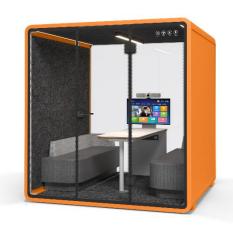

## **Modular Booths**

- QUBIC booths come in 4 sizes, from a 1-pax phone booth to a 6pax meeting room
- Proprietary access control technology integrated with the booking app
- Customizable options for color and external finishes
- Additional modules options (e.g. anti-virus nano-coating, AV Setup)
- Can be purchased separately

# Booth Colour Options

Auto-unlock feature in event of power outage

Anti-virus Nanocoating feature (optional)

No-touch exit pad to unlock door to exit

Emergency door release to ensure rapid exit in the event of an emergency