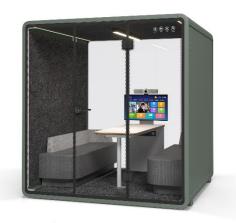

## **Modular Booths**

- QUBIC booths come in 4 sizes, from a 1-pax phone booth to a 6pax meeting room
- Proprietary access control technology integrated with the booking app
- Customizable options for color and external finishes
- Additional modules options (e.g. anti-virus nano-coating, AV Setup)
- Can be purchased separately

# Booth Colour Options

Auto-unlock feature in event of power outage

Anti-virus Nanocoating feature (optional)

No-touch exit pad to unlock door to exit

Emergency door release to ensure rapid exit in the event of an emergency