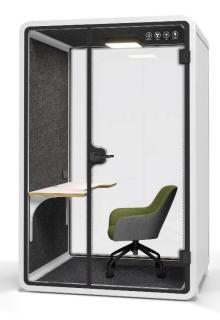

## **QUBIC Duo**

## 1 pax hotdesk / 2 pax meeting External Dimensions (mm):

- 1236 (D) x 1500 (W) x 2300 (H) Internal Dimensions (mm):
- 1200 (D) x 1340 (W) x 2140 (H) Area:
- 1.9 m<sup>2</sup> / 20.0 ft<sup>2</sup>