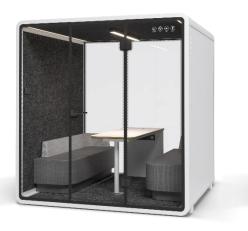

## **Modular Booths**

- QUBIC booths come in 4 sizes, from a 1-pax phone booth to a 6pax meeting room
- Proprietary access control technology integrated with the booking app
- Customizable options for color and external finishes
- Additional modules options (e.g. anti-virus nano-coating, AV Setup)
- Can be purchased separately

## **QUBIC Quad**

#### 3-4 pax meeting pod

External Dimensions (mm):

- 1536 (D) x 2200 (W) x 2300 (H) Internal Dimensions (mm):
- 1500 (D) x 2040 (W) x 2140 (H) Area:
- 3.4 m<sup>2</sup> / 36.4 ft<sup>2</sup>