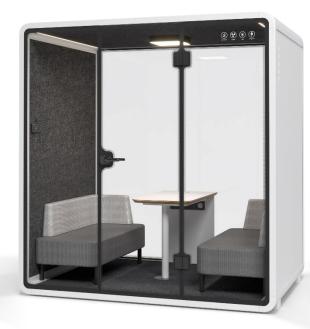

## **QUBIC Quad**

#### 3-4 pax meeting pod

External Dimensions (mm):

- 1536 (D) x 2200 (W) x 2300 (H) Internal Dimensions (mm):
- 1500 (D) x 2040 (W) x 2140 (H) Area:
- 3.4 m<sup>2</sup> / 36.4 ft<sup>2</sup>