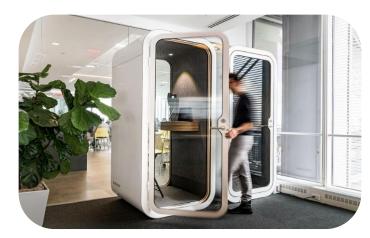

## What Is QUBIC?

QUBIC is a modular smart booth system that delivers a quick and cost-effective way for landlords and corporate tenants to create and manage private areas within their buildings or offices.

## **Modular Booths**

- QUBIC booths come in 4 sizes, from a 1-pax phone booth to a 6pax meeting room
- Proprietary access control technology integrated with the booking app
- Customizable options for color and external finishes
- Additional modules options (e.g. anti-virus nano-coating, AV Setup)
- Can be purchased separately