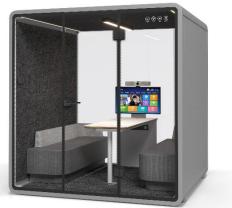

## **Modular Booths**

- QUBIC booths come in 4 sizes, from a 1-pax phone booth to a 6pax meeting room
- Proprietary access control technology integrated with the booking app
- Customizable options for color and external finishes
- Additional modules options (e.g. anti-virus nano-coating, AV Setup)
- Can be purchased separately

## **QUBIC Ultra**

#### 5-6 pax meeting pod

External Dimensions (mm):

- 2136 (D) x 2200 (W) x 2300 (H) Internal Dimensions (mm):
  - 2100 (D) x 2040 (W) x 2140 (H)

#### Area:

• 4.7 m<sup>2</sup> / 50.6 ft<sup>2</sup>