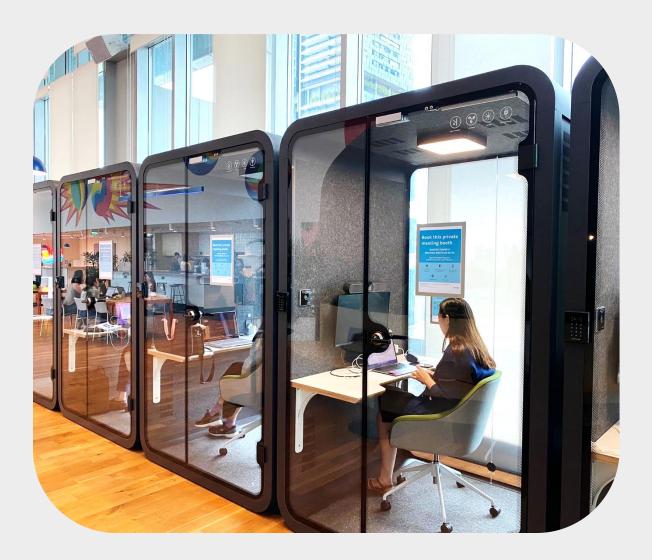

## **Access Control**

- Fully automated, no-touch solution
- Manage use of the booth
- No-WiFi connection required

## **Modular Booths**

- QUBIC booths come in 4 sizes, from a 1-pax phone booth to a 6pax meeting room
- Proprietary access control technology integrated with the booking app
- Customizable options for color and external finishes
- Additional modules options (e.g. anti-virus nano-coating, AV Setup)
- Can be purchased separately

### **Software**

**Web app** supports real-time bookings and space management for work and meeting spaces

- Simple booking confirmation and access (for meeting rooms) via QR code
- 'Grey-label' solution promoting your brand
- Potential integration into existing client digital assets