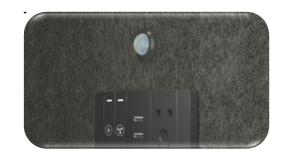

## **Access Control**

- Fully automated, no-touch solution
- Manage use of the booth
- No-WiFi connection required

#### **Electrical requirements**

Wattage: 1000W

100 - 240V / 50 - 60Hz Power Supply

Power consumption for Booth + usage: ~0.16 kWh

3-pin UK plug that can be plugged into any electrical socket

#### Internal power outlets

Standard 100 - 240 voltage. One (1) UK plug with two (2) USB A ports