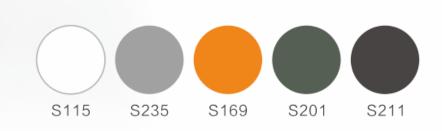

# Booth Colour Options

Auto-unlock feature in event of power outage

Anti-virus Nanocoating feature (optional)

No-touch exit pad to unlock door to exit

Emergency door release to ensure rapid exit in the event of an emergency