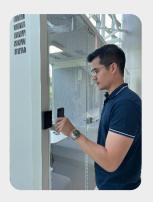

## **Access Control**

- Fully automated, no-touch solution
- Manage use of the booth
- No-WiFi connection required