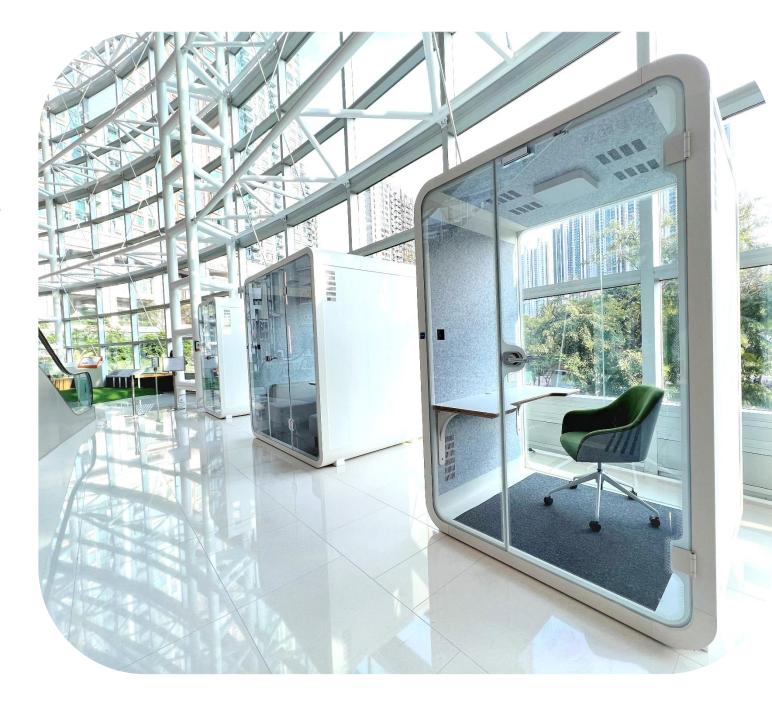

## What Is QUBIC?

QUBIC is a modular smart booth system that delivers a quick and cost-effective way for landlords and corporate tenants to create and manage private areas within their buildings or offices.

## Where Can QUBIC Be Used?

Empty floor

F&B

Lobby area

Any idle space

Office space

## **Modular Booths**

- QUBIC booths come in 4 sizes, from a 1-pax phone booth to a 6pax meeting room
- Proprietary access control technology integrated with the booking app
- Customizable options for color and external finishes
- Additional modules options (e.g. anti-virus nano-coating, AV Setup)
- Can be purchased separately